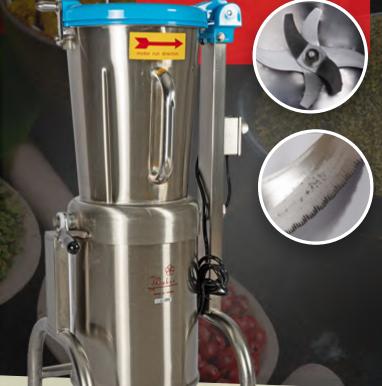

## BLENDER MADE IN TAIWAN

**MODEL: YC8L** 

MOTOR: 1 HP

KNIFES: THREE KNIFES

**CAPACITY: 8 LITER** 

**DIMENSION: 470 X 400 X 920 MM** 

STOCK CODE: 880722006

**MODEL: YC20L** 

MOTOR: 1 HP

**CAPACITY: 20 LITER** 

**DIMENSION: 590 X 610 X 1180 MM** 

STOCK CODE: 880722007

- HEAVY DUTY BLENDER
- THIS GRINDER MACHINE IS SUITABLE FOR FAMILIES OR SMALL VENDORS WHO NEED SMALL AMOUNTS OF SPICES FOR GRINDING.
- ◆ EASE FOR CLEAN AND LONG LIFE: MOTORS AND GRINDSTONES ARE SWIFT TO DISASSEMBLE, CLEAN AND ITS UNIQUE LEAF
- WIDE RANGE: PEPPER, RICE, BEANS, SPICES AND MORE
- HIGH METICULOUS GRINDING: ANGULAR LINES OF SPECIALLY DESIGNED GRINDING STONES SWIFTLY GRIND SPICES AND PRODUCE DELICATE PRODUCTS.
- CAN MAKE SOYBEAN MILK RICE MILK MUNG BEAN PASTE AND CHILI SAUCE.